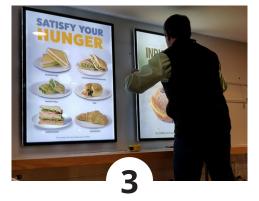

### **HIGH VISIBILITY AND IMPACT**

Attantion of the second s

Multi configuration available

Showcase your brand, menus, specials & events

Installation by store team

### The VM WALL solution is quick and easy to install thanks to our wall fixtures set.

- >> Hassle free installation with our range of accessories included.
- >> Different panel sizes and arrangements available to suit your needs.
- >> High luminosity ad low energy , 80.000 hours lifespan, 6000 nits.
- >> Printing and backlit paper available for order.