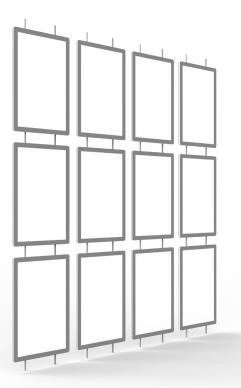

### **HIGH VISIBILITY AND IMPACT**

Attantion of the second s

Multi configuration available

Showcase your brand, menus, specials & events

Installation by store team

### The VM WALL solution is quick and easy to install thanks to our wall fixtures set.

- >> Hassle free installation with our range of accessories included.
- >> Different panel sizes and arrangements available to suit your needs.
- >> High luminosity ad low energy , 80.000 hours lifespan, 6000 nits.
- >> Printing and backlit paper available for order.