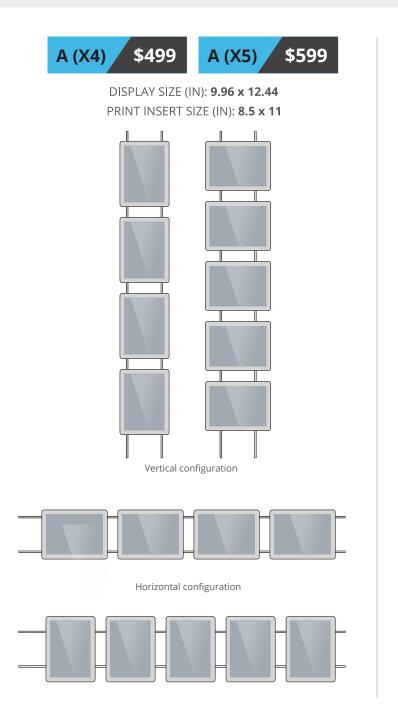

### The VM WALL solution is quick and easy to install thanks to our wall fixtures set.

- >> Hassle free installation with our range of accessories included.
- >> Different panel sizes and arrangements available to suit your needs.
- >> High luminosity ad low energy , 80.000 hours lifespan, 6000 nits.
- >> Printing and backlit paper available for order.

#### All kits come with:

>>> All accessories

- >>> The LED signs
- >>> 1 power supply
- >>> All your prints

PRINTS INCLUDEDWITH THE SIGNS

All prices are in CAD.