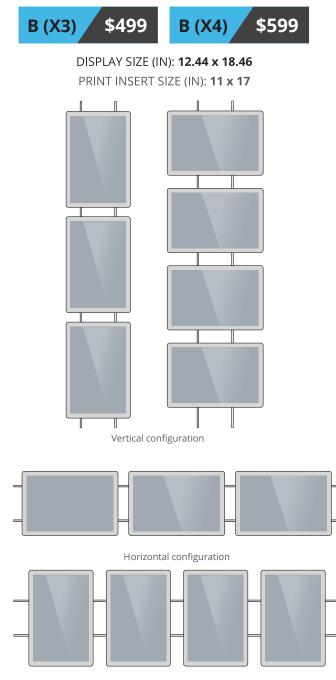

### The VM WALL solution is quick and easy to install thanks to our wall fixtures set.

- >> Hassle free installation with our range of accessories included.
- >> Different panel sizes and arrangements available to suit your needs.
- >> High luminosity ad low energy , 80.000 hours lifespan, 6000 nits.
- >> Printing and backlit paper available for order.

#### All kits come with:

>>> All accessories

- >>> The LED signs
- >>> 1 power supply
- >>> All your prints

PRINTS INCLUDEDWITH THE SIGNS

All prices are in CAD.